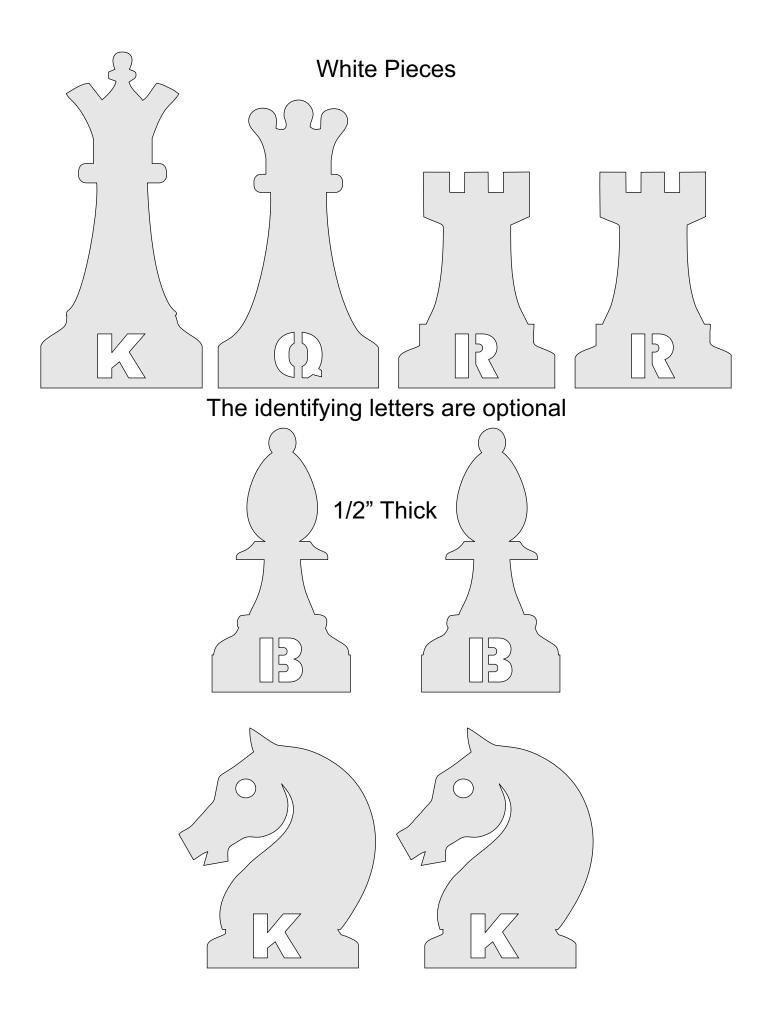

#### Large Chess Set

This Chess Set requires a 20" board. Each square on the board needs to be 2.5" X 2.5" square. The plans for the board are not included. There are several tutorials on YouTube for making a chess board.

White Pieces

The identifying letters are optional

White Pieces

White Pieces

**Black Pieces** 

**Black Pieces** 

**Black Pieces** 