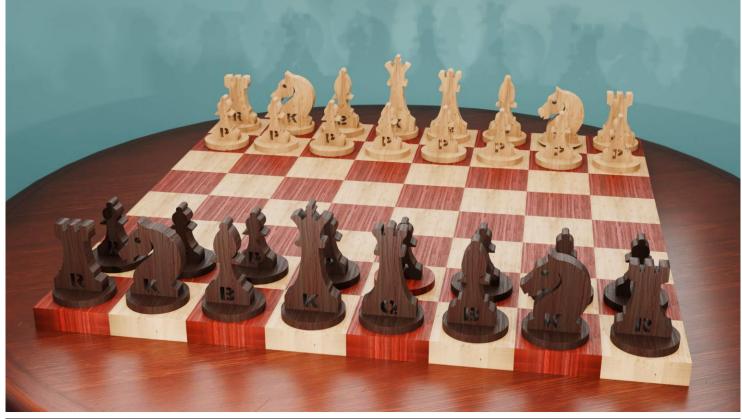

#### Large Chess Set

This Chess Set requires a 20" board. Each square on the board needs to be 2.5" X 2.5" square. The plans for the board are not included. There are several tutorials on YouTube for making a chess board.

White Pieces

The identifying letters are optional

White Pieces

White Pieces

**Black Pieces** 

**Black Pieces** 

**Black Pieces** 