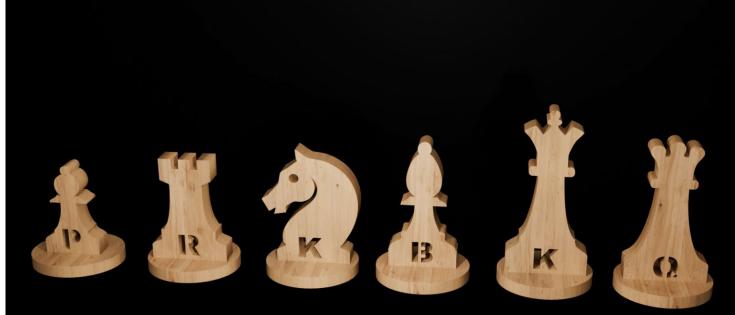

#### Large Chess Set

This Chess Set requires a 20" board. Each square on the board needs to be 2.5" X 2.5" square. The plans for the board are not included. There are several tutorials on YouTube for making a chess board.

White Pieces

The identifying letters are optional

White Pieces

White Pieces

**Black Pieces** 

**Black Pieces** 

**Black Pieces** 