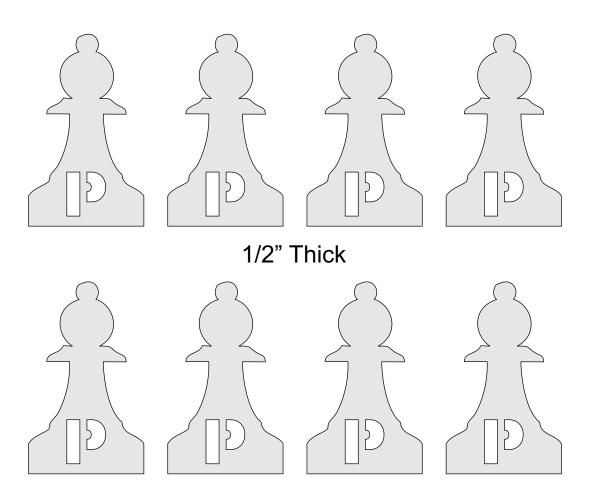

#### Large Chess Set

This Chess Set requires a 20" board. Each square on the board needs to be 2.5" X 2.5" square. The plans for the board are not included. There are several tutorials on YouTube for making a chess board.

White Pieces

The identifying letters are optional

White Pieces

White Pieces

**Black Pieces** 

**Black Pieces** 

**Black Pieces** 