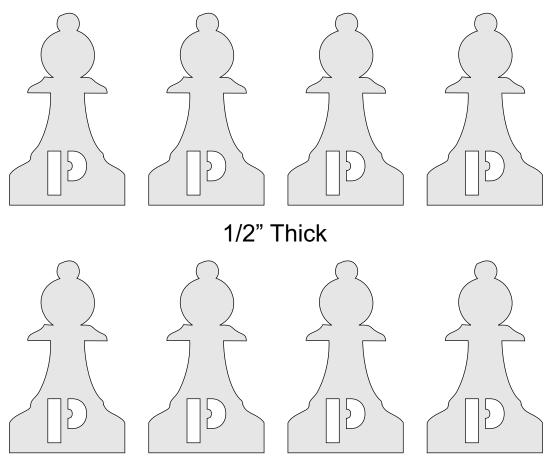

#### Large Chess Set

This Chess Set requires a 20" board. Each square on the board needs to be 2.5" X 2.5" square. The plans for the board are not included. There are several tutorials on YouTube for making a chess board.

White Pieces

The identifying letters are optional

White Pieces

White Pieces

**Black Pieces** 

**Black Pieces** 

**Black Pieces** 