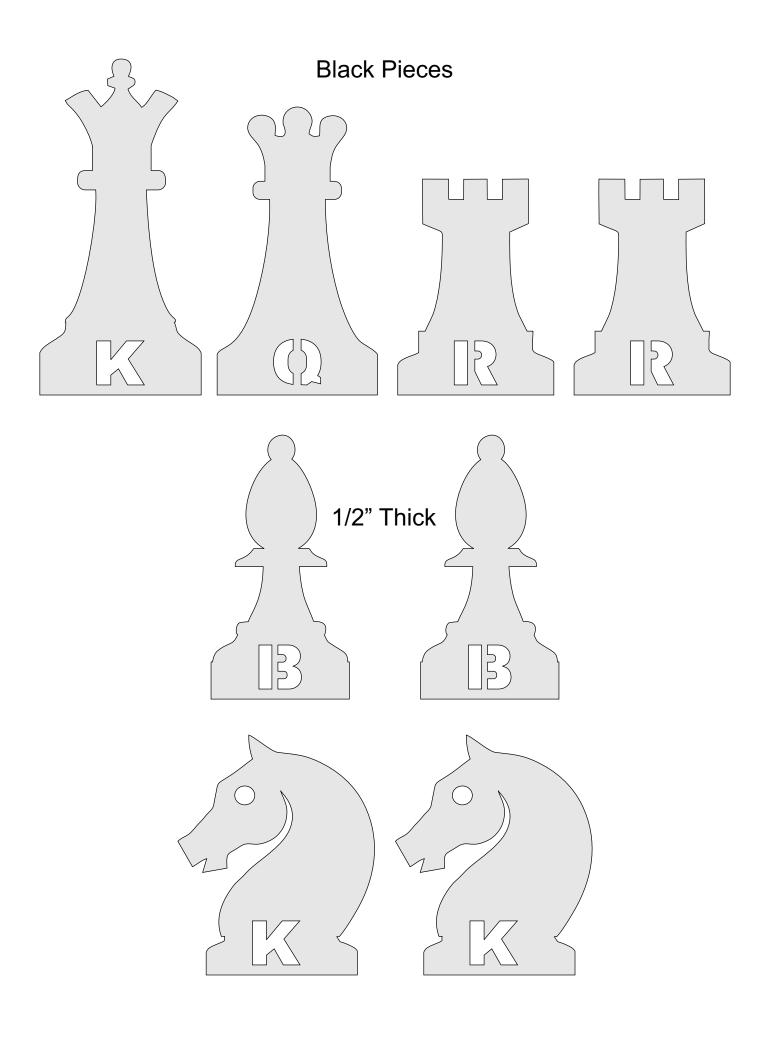

#### Large Chess Set

This Chess Set requires a 20" board. Each square on the board needs to be 2.5" X 2.5" square. The plans for the board are not included. There are several tutorials on YouTube for making a chess board.

White Pieces

The identifying letters are optional

White Pieces

White Pieces

**Black Pieces** 

**Black Pieces** 

**Black Pieces** 