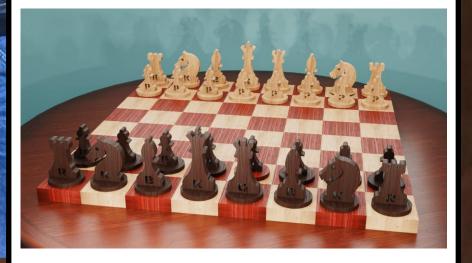

#### Large Chess Set

This Chess Set requires a 20" board. Each square on the board needs to be 2.5" X 2.5" square. The plans for the board are not included. There are several tutorials on YouTube for making a chess board.

White Pieces

The identifying letters are optional

White Pieces

White Pieces

**Black Pieces** 

**Black Pieces** 

**Black Pieces** 