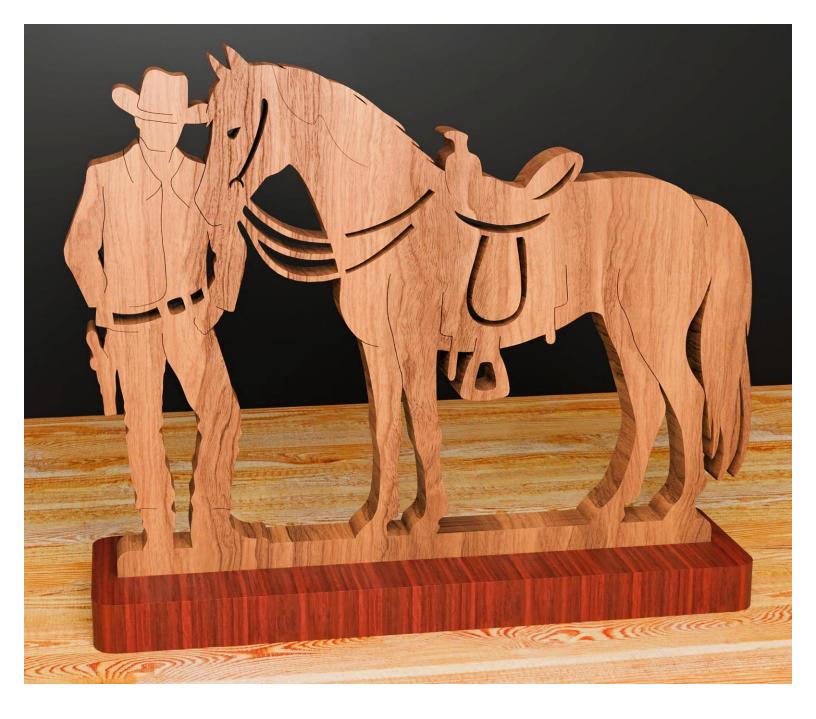

ple       | Booklet |   |  |
|------------------|---------------------|----------------|---------|---|--|
| 🔿 Fit            |                     |                |         |   |  |
| Actual size      | ◀                   | •              |         |   |  |
| Shrink oversized | d pages             |                |         |   |  |
| Custom Scale:    | 100 %               |                |         |   |  |
| Choose paper s   | ource by PDF page s | ize Pages to P | int     |   |  |
|                  |                     | All            |         | - |  |
|                  |                     | Current        | page    |   |  |
|                  |                     |                |         |   |  |
|                  |                     | Pages          | 1 - 34  |   |  |