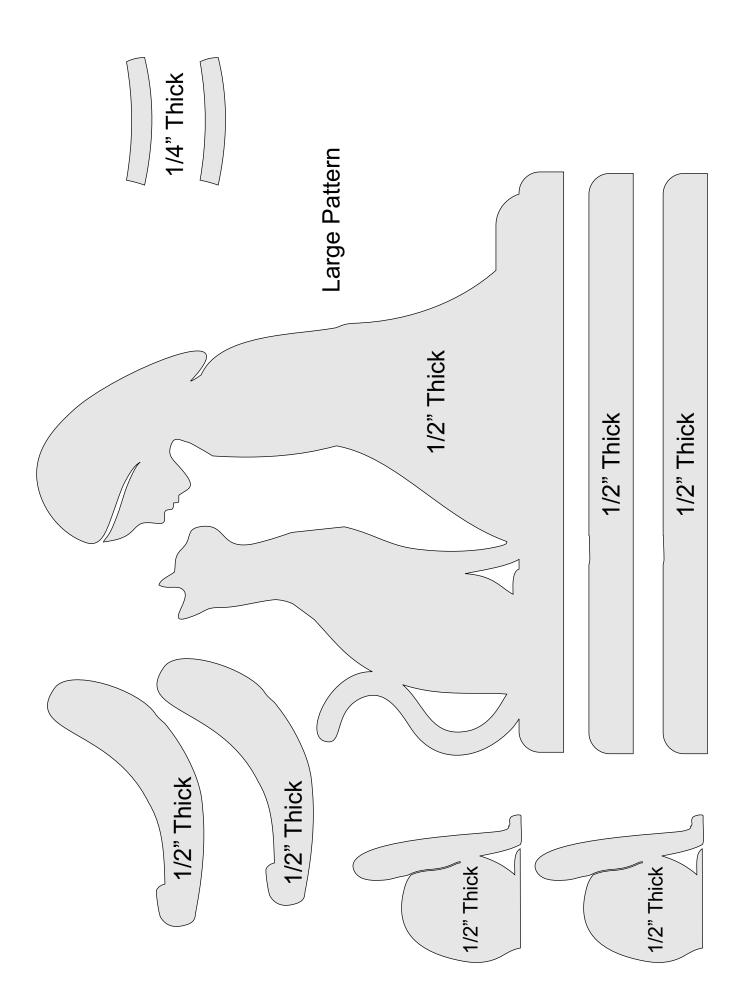

------------|---------------------|----------------|---------|---|--|
| 🔿 Fit            |                     |                |         |   |  |
| Actual size      | ◀                   | •              |         |   |  |
| Shrink oversized | d pages             |                |         |   |  |
| Custom Scale:    | 100 %               |                |         |   |  |
| Choose paper s   | ource by PDF page s | ize Pages to P | int     |   |  |
|                  |                     | All            |         | - |  |
|                  |                     | Current        | page    |   |  |
|                  |                     |                |         |   |  |
|                  |                     | Pages          | 1 - 34  |   |  |



#### Small Pattern



1/4" Thick