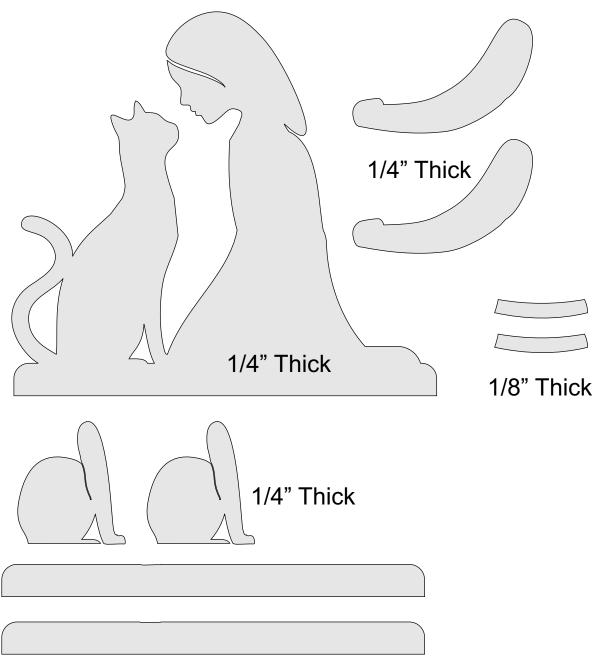

|  |
|------------------|---------------------|----------------|---------|---|--|
| 🔿 Fit            |                     |                |         |   |  |
| Actual size      | ◀                   | •              |         |   |  |
| Shrink oversized | d pages             |                |         |   |  |
| Custom Scale:    | 100 %               |                |         |   |  |
| Choose paper s   | ource by PDF page s | ize Pages to P | int     |   |  |
|                  |                     | All            |         | - |  |
|                  |                     | Current        | page    |   |  |
|                  |                     |                |         |   |  |
|                  |                     | Pages          | 1 - 34  |   |  |



#### Small Pattern



1/4" Thick