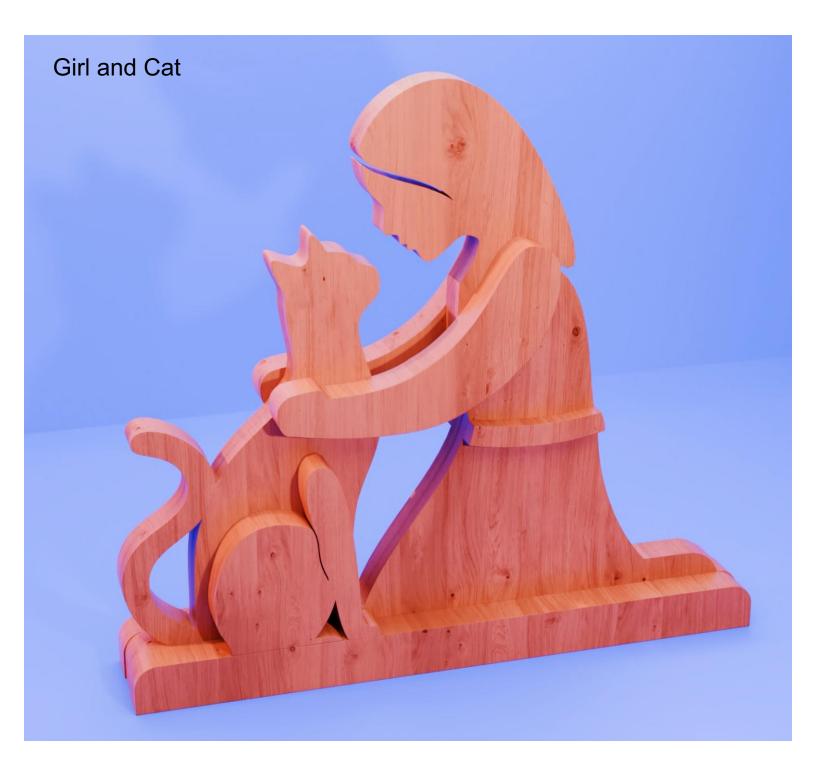

ple       | Booklet |   |  |
|------------------|---------------------|----------------|---------|---|--|
| 🔿 Fit            |                     |                |         |   |  |
| Actual size      | ◀                   | •              |         |   |  |
| Shrink oversized | d pages             |                |         |   |  |
| Custom Scale:    | 100 %               |                |         |   |  |
| Choose paper s   | ource by PDF page s | ize Pages to P | int     |   |  |
|                  |                     | All            |         | - |  |
|                  |                     | Current        | page    |   |  |
|                  |                     |                |         |   |  |
|                  |                     | Pages          | 1 - 34  |   |  |



#### Small Pattern



1/4" Thick