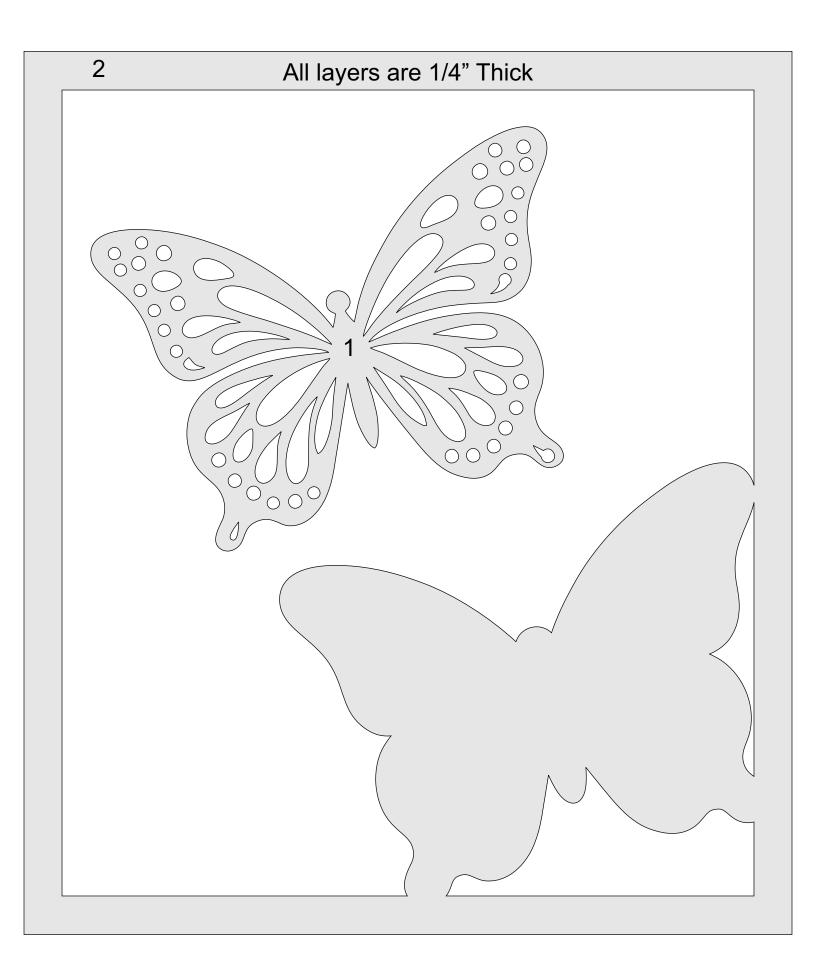

Steve Good retains the right to the pattern. If you have any questions about the use of this pattern please contact me at steve@stevedgood.com

When printing this pattern it is important to print it full size. When you bring up the print dialog box look in the "Page Sizing & Handling" section. Make sure the "Actual Size" is selected before you hit print.

You also only need to print the page/s you need. After the print dialog opens look for the "Pages to Print" section. You can print the current page or a range of pages. This will help save ink by not printing the title/instruction pages.