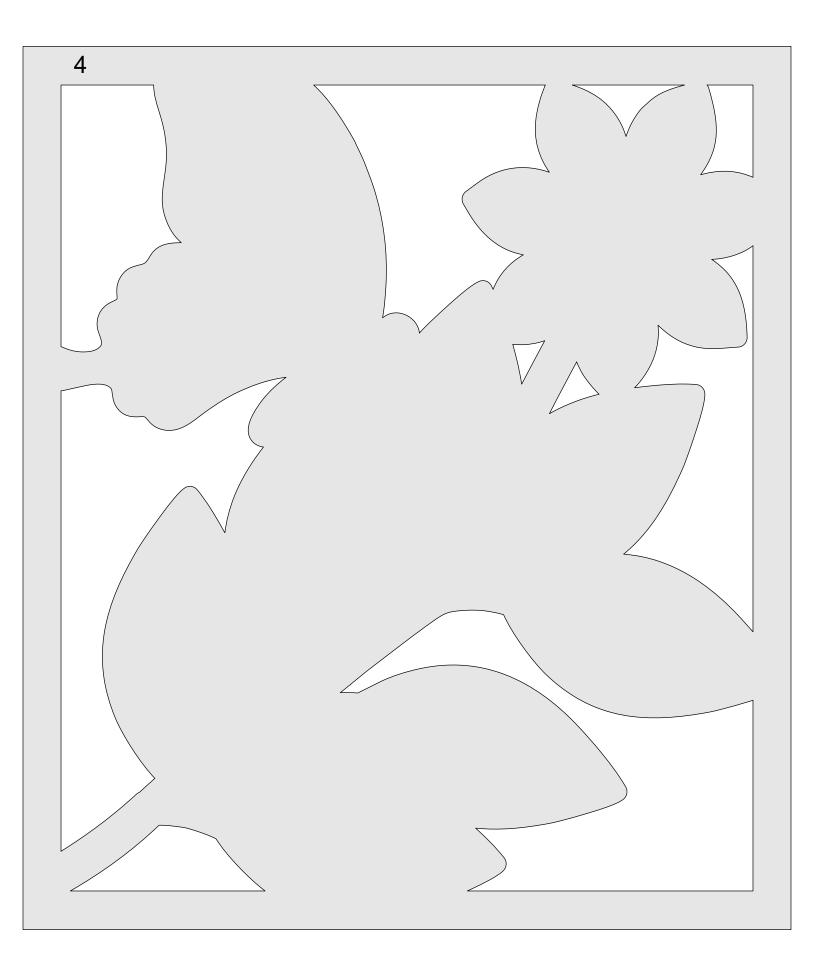

Steve Good retains the right to the pattern. If you have any questions about the use of this pattern please contact me at steve@stevedgood.com

When printing this pattern it is important to print it full size. When you bring up the print dialog box look in the "Page Sizing & Handling" section. Make sure the "Actual Size" is selected before you hit print.

You also only need to print the page/s you need. After the print dialog opens look for the "Pages to Print" section. You can print the current page or a range of pages. This will help save ink by not printing the title/instruction pages.