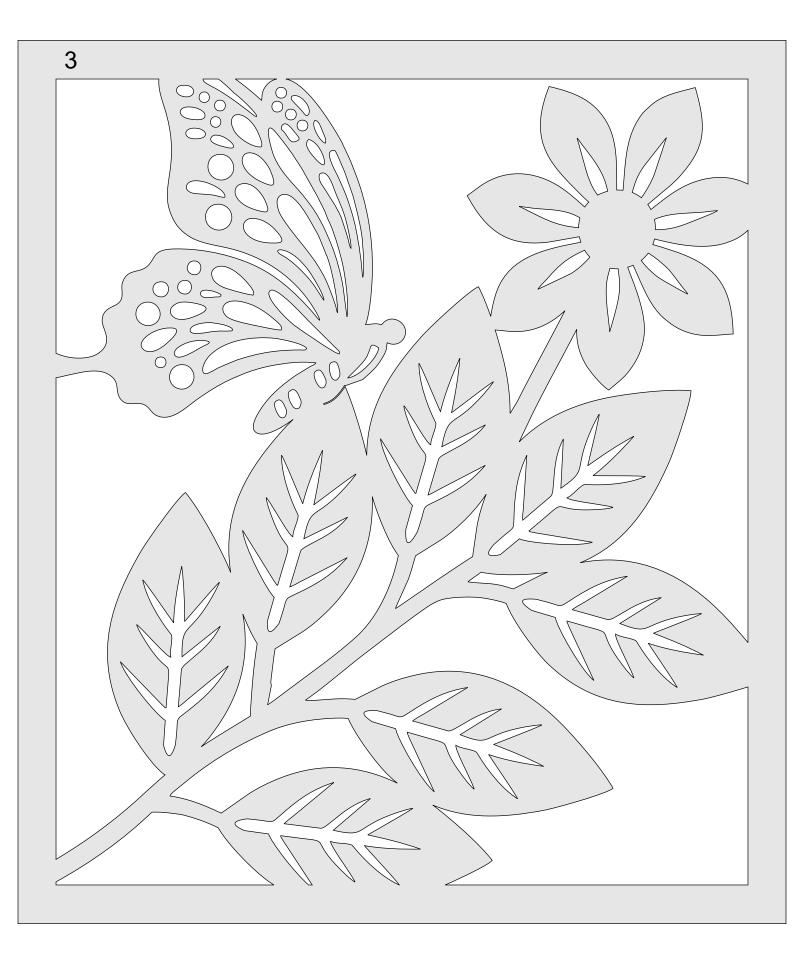

Steve Good retains the right to the pattern. If you have any questions about the use of this pattern please contact me at steve@stevedgood.com

When printing this pattern it is important to print it full size. When you bring up the print dialog box look in the "Page Sizing & Handling" section. Make sure the "Actual Size" is selected before you hit print.

You also only need to print the page/s you need. After the print dialog opens look for the "Pages to Print" section. You can print the current page or a range of pages. This will help save ink by not printing the title/instruction pages.