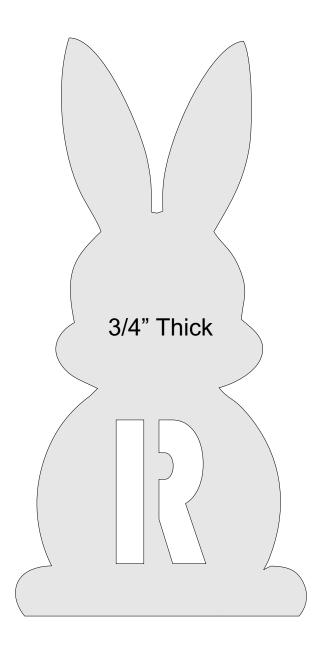

Booklet |   |  |
|------------------|---------------------|----------------|---------|---|--|
| 🔿 Fit            |                     |                |         |   |  |
| Actual size      | ◀                   | •              |         |   |  |
| Shrink oversized | d pages             |                |         |   |  |
| Custom Scale:    | 100 %               |                |         |   |  |
| Choose paper s   | ource by PDF page s | ize Pages to P | int     |   |  |
|                  |                     | All            |         | - |  |
|                  |                     | Current        | page    |   |  |
|                  |                     |                |         |   |  |
|                  |                     | Pages          | 1 - 34  |   |  |