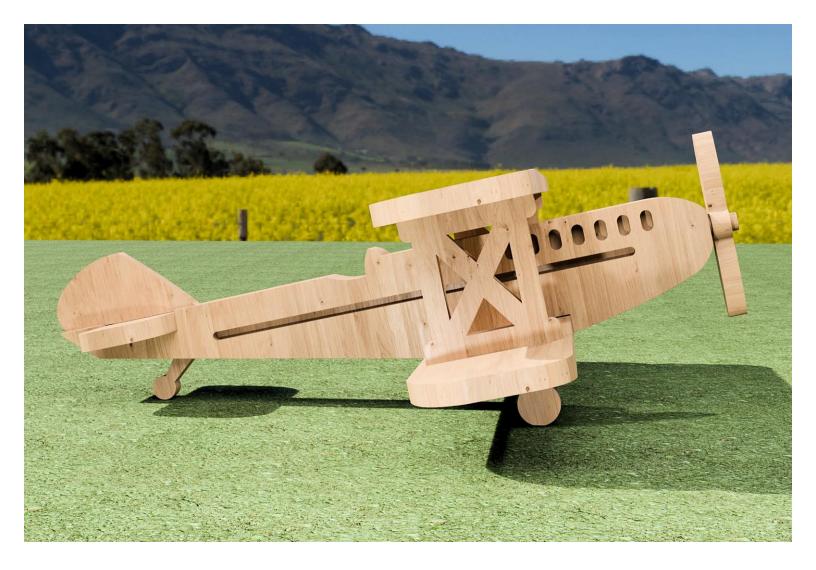

e       | Booklet |   |  |
|------------------|---------------------|----------------|---------|---|--|
| 🔿 Fit            |                     |                |         |   |  |
| Actual size      | ◀                   | •              |         |   |  |
| Shrink oversized | d pages             |                |         |   |  |
| Custom Scale:    | 100 %               |                |         |   |  |
| Choose paper s   | ource by PDF page s | ize Pages to P | int     |   |  |
|                  |                     | All            |         | - |  |
|                  |                     | Current        | page    |   |  |
|                  |                     |                |         |   |  |
|                  |                     | Pages          | 1 - 34  |   |  |