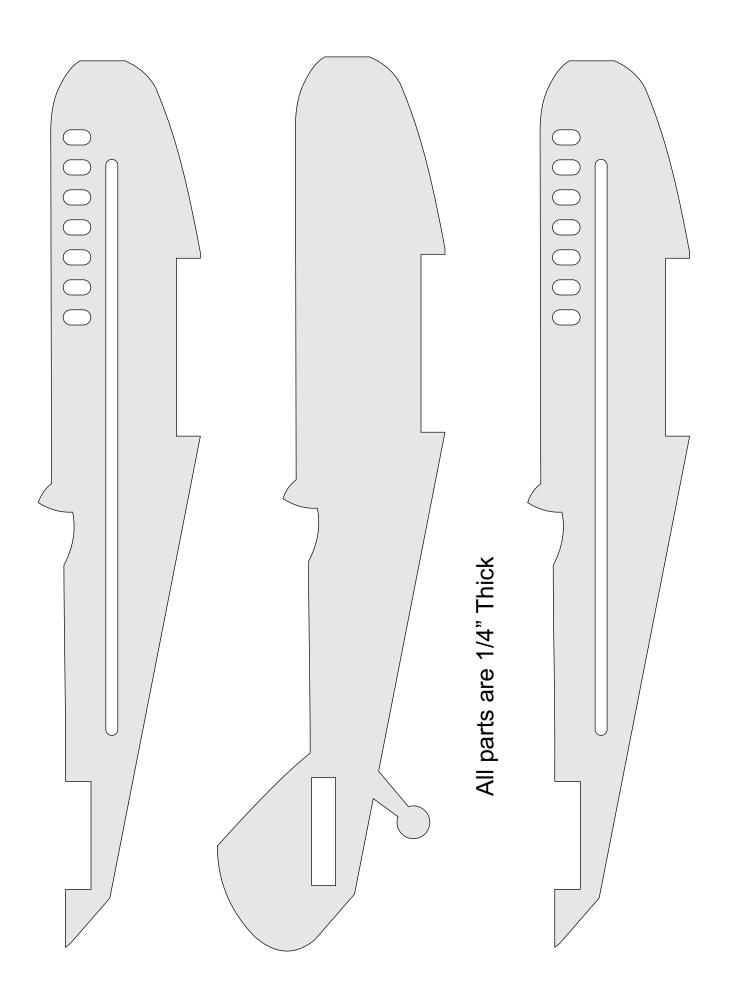

| Booklet |   |  |
|------------------|---------------------|----------------|---------|---|--|
| 🔿 Fit            |                     |                |         |   |  |
| Actual size      | ◀                   | •              |         |   |  |
| Shrink oversized | d pages             |                |         |   |  |
| Custom Scale:    | 100 %               |                |         |   |  |
| Choose paper s   | ource by PDF page s | ize Pages to P | int     |   |  |
|                  |                     | All            |         | - |  |
|                  |                     | Current        | page    |   |  |
|                  |                     |                |         |   |  |
|                  |                     | Pages          | 1 - 34  |   |  |