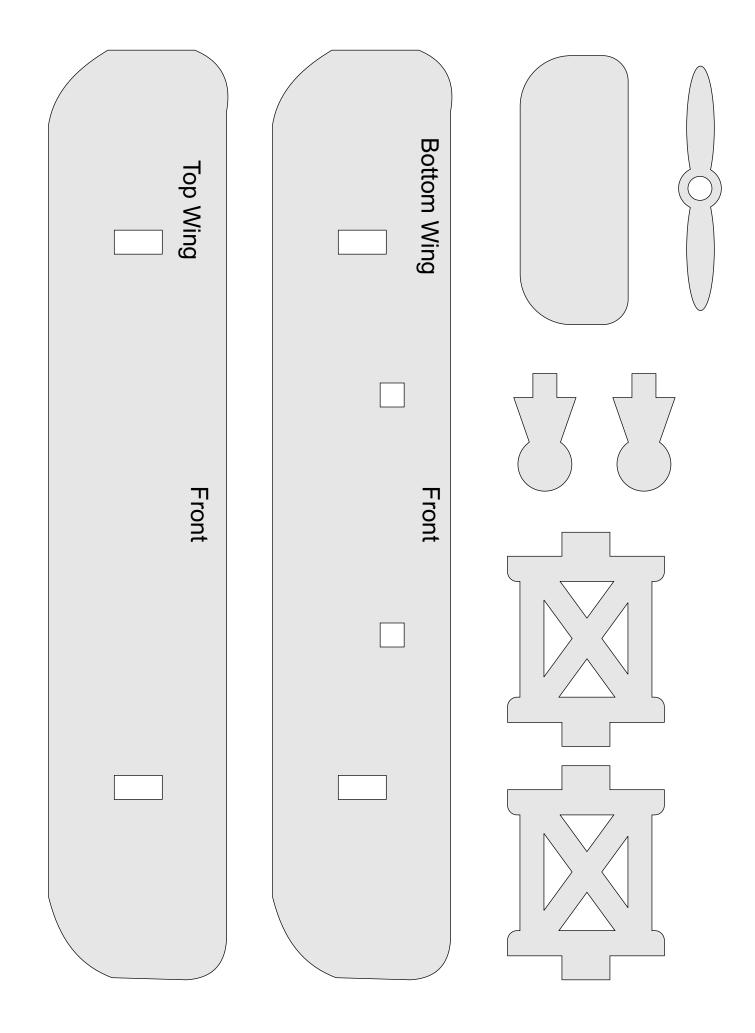

| Booklet |   |  |
|------------------|---------------------|----------------|---------|---|--|
| 🔿 Fit            |                     |                |         |   |  |
| Actual size      | ◀                   | •              |         |   |  |
| Shrink oversized | d pages             |                |         |   |  |
| Custom Scale:    | 100 %               |                |         |   |  |
| Choose paper s   | ource by PDF page s | ize Pages to P | int     |   |  |
|                  |                     | All            |         | - |  |
|                  |                     | Current        | page    |   |  |
|                  |                     |                |         |   |  |
|                  |                     | Pages          | 1 - 34  |   |  |