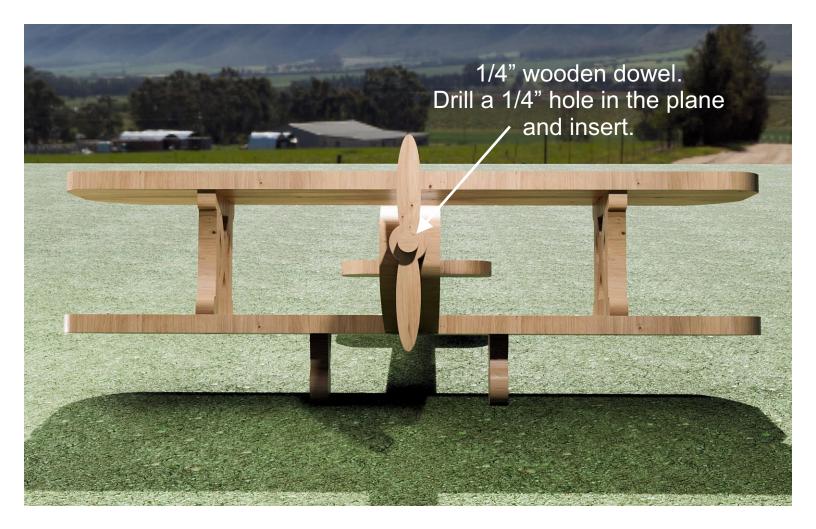

| Booklet |   |  |
|------------------|---------------------|----------------|---------|---|--|
| 🔿 Fit            |                     |                |         |   |  |
| Actual size      | ◀                   | •              |         |   |  |
| Shrink oversized | d pages             |                |         |   |  |
| Custom Scale:    | 100 %               |                |         |   |  |
| Choose paper s   | ource by PDF page s | ize Pages to P | int     |   |  |
|                  |                     | All            |         | - |  |
|                  |                     | Current        | page    |   |  |
|                  |                     |                |         |   |  |
|                  |                     | Pages          | 1 - 34  |   |  |