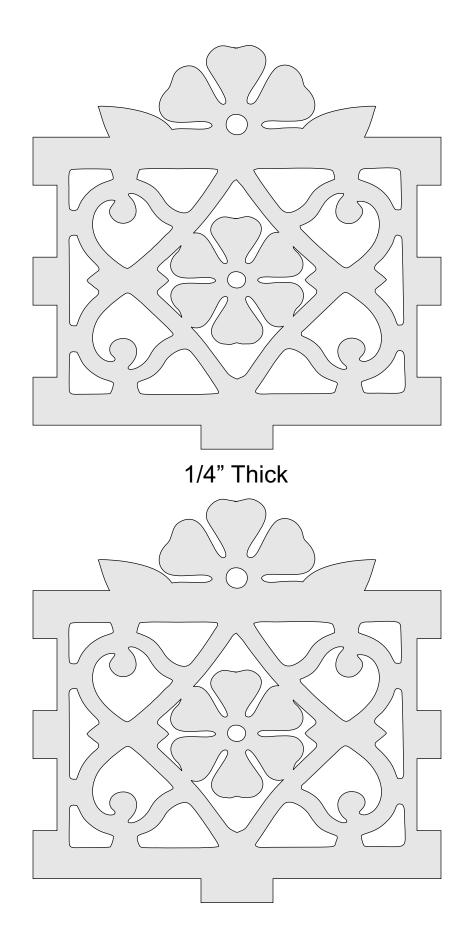

e       | Booklet |   |  |
|------------------|---------------------|----------------|---------|---|--|
| 🔿 Fit            |                     |                |         |   |  |
| Actual size      | ◀                   | •              |         |   |  |
| Shrink oversized | d pages             |                |         |   |  |
| Custom Scale:    | 100 %               |                |         |   |  |
| Choose paper s   | ource by PDF page s | ize Pages to P | int     |   |  |
|                  |                     | All            |         | - |  |
|                  |                     | Current        | page    |   |  |
|                  |                     |                |         |   |  |
|                  |                     | Pages          | 1 - 34  |   |  |











Optional interior Walls 1/8" Thick



#### Optional interior Walls 1/8" Thick