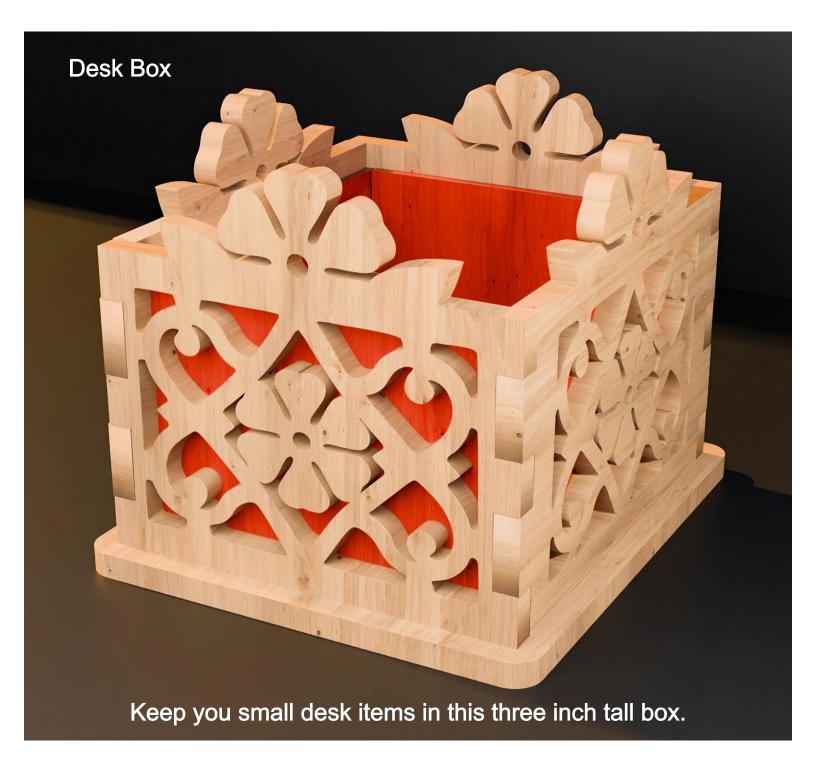

ple       | Booklet |   |  |
|------------------|---------------------|----------------|---------|---|--|
| 🔿 Fit            |                     |                |         |   |  |
| Actual size      | ◀                   | •              |         |   |  |
| Shrink oversized | d pages             |                |         |   |  |
| Custom Scale:    | 100 %               |                |         |   |  |
| Choose paper s   | ource by PDF page s | ize Pages to P | int     |   |  |
|                  |                     | All            |         | - |  |
|                  |                     | Current        | page    |   |  |
|                  |                     |                |         |   |  |
|                  |                     | Pages          | 1 - 34  |   |  |











Optional interior Walls 1/8" Thick



#### Optional interior Walls 1/8" Thick