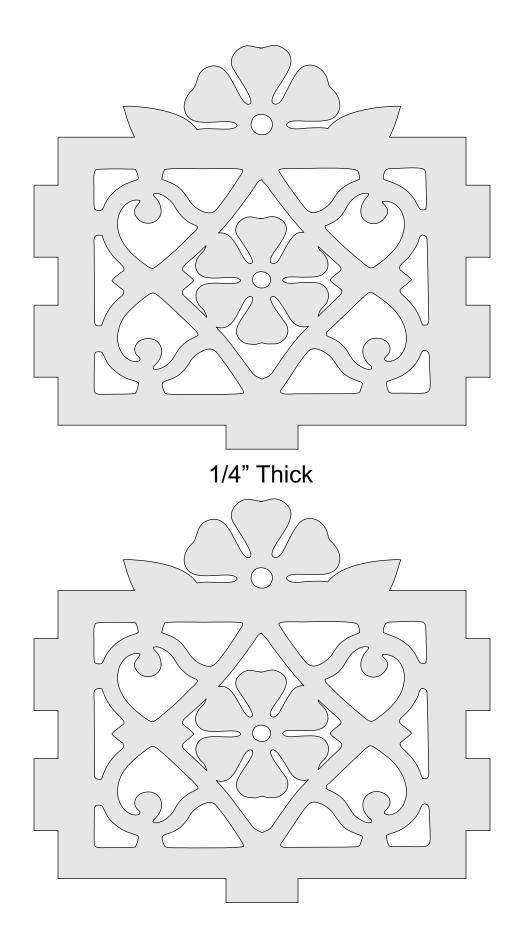

| Booklet |   |  |
|------------------|---------------------|----------------|---------|---|--|
| 🔿 Fit            |                     |                |         |   |  |
| Actual size      | ◀                   | •              |         |   |  |
| Shrink oversized | d pages             |                |         |   |  |
| Custom Scale:    | 100 %               |                |         |   |  |
| Choose paper s   | ource by PDF page s | ize Pages to P | int     |   |  |
|                  |                     | All            |         | - |  |
|                  |                     | Current        | page    |   |  |
|                  |                     |                |         |   |  |
|                  |                     | Pages          | 1 - 34  |   |  |











Optional interior Walls 1/8" Thick



#### Optional interior Walls 1/8" Thick