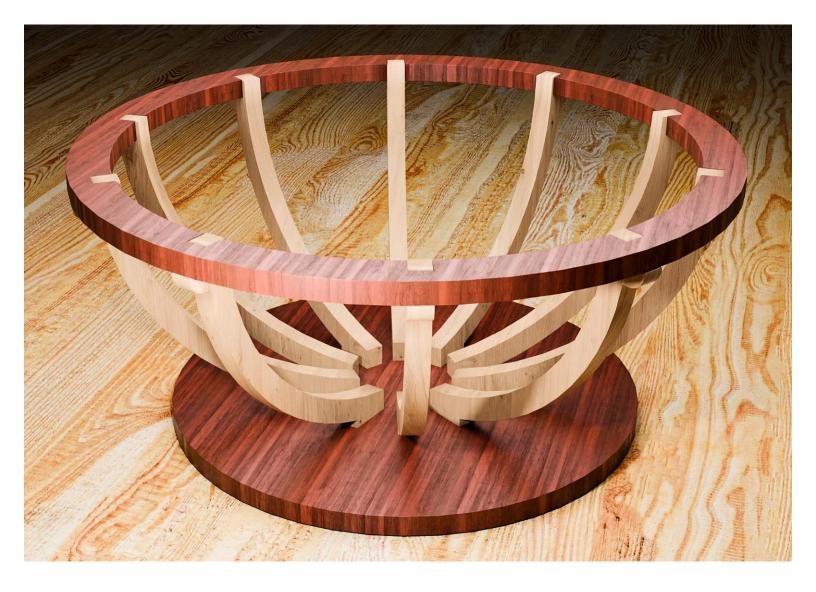

e       | Booklet |   |  |
|------------------|---------------------|----------------|---------|---|--|
| 🔿 Fit            |                     |                |         |   |  |
| Actual size      | ◀                   | •              |         |   |  |
| Shrink oversized | d pages             |                |         |   |  |
| Custom Scale:    | 100 %               |                |         |   |  |
| Choose paper s   | ource by PDF page s | ize Pages to P | int     |   |  |
|                  |                     | All            |         | - |  |
|                  |                     | Current        | page    |   |  |
|                  |                     |                |         |   |  |
|                  |                     | Pages          | 1 - 34  |   |  |