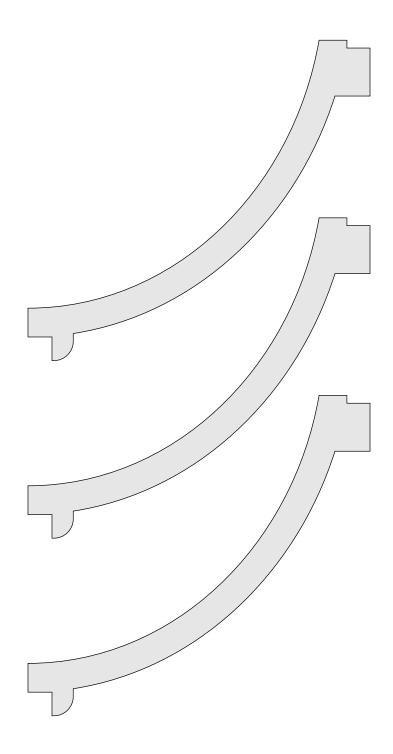

| Booklet |   |  |
|------------------|---------------------|----------------|---------|---|--|
| 🔿 Fit            |                     |                |         |   |  |
| Actual size      | ◀                   | •              |         |   |  |
| Shrink oversized | d pages             |                |         |   |  |
| Custom Scale:    | 100 %               |                |         |   |  |
| Choose paper s   | ource by PDF page s | ize Pages to P | int     |   |  |
|                  |                     | All            |         | - |  |
|                  |                     | Current        | page    |   |  |
|                  |                     |                |         |   |  |
|                  |                     | Pages          | 1 - 34  |   |  |