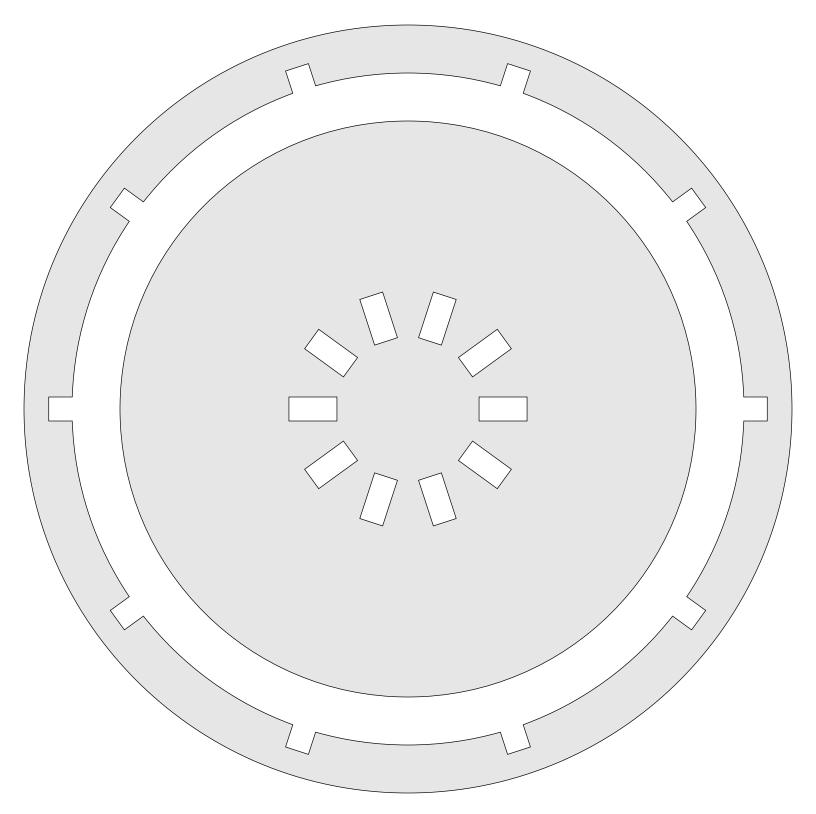

| Booklet |   |  |
|------------------|---------------------|----------------|---------|---|--|
| 🔿 Fit            |                     |                |         |   |  |
| Actual size      | ◀                   | •              |         |   |  |
| Shrink oversized | d pages             |                |         |   |  |
| Custom Scale:    | 100 %               |                |         |   |  |
| Choose paper s   | ource by PDF page s | ize Pages to P | int     |   |  |
|                  |                     | All            |         | - |  |
|                  |                     | Current        | page    |   |  |
|                  |                     |                |         |   |  |
|                  |                     | Pages          | 1 - 34  |   |  |