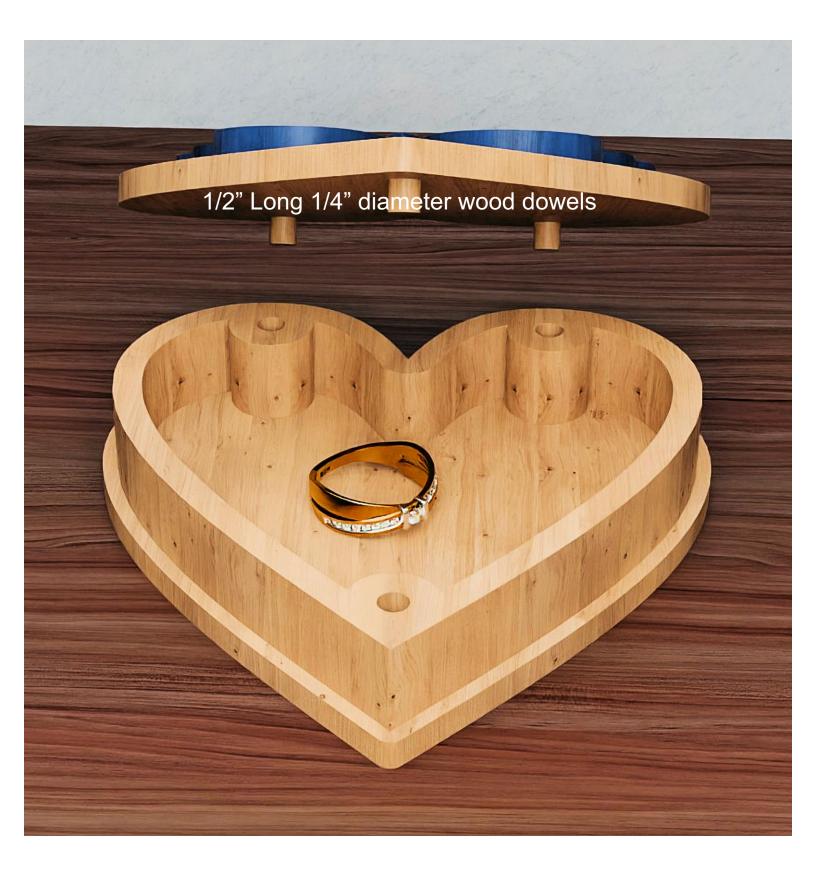

e       | Booklet |   |  |
|------------------|---------------------|----------------|---------|---|--|
| 🔿 Fit            |                     |                |         |   |  |
| Actual size      | ◀                   | •              |         |   |  |
| Shrink oversized | d pages             |                |         |   |  |
| Custom Scale:    | 100 %               |                |         |   |  |
| Choose paper s   | ource by PDF page s | ize Pages to P | int     |   |  |
|                  |                     | All            |         | - |  |
|                  |                     | Current        | page    |   |  |
|                  |                     |                |         |   |  |
|                  |                     | Pages          | 1 - 34  |   |  |