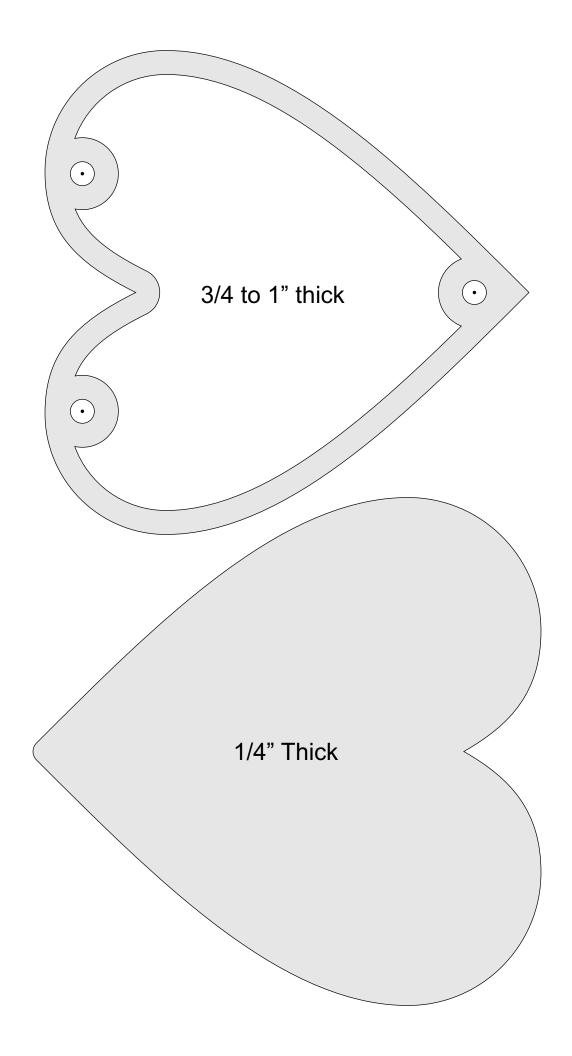

| Booklet |   |  |
|------------------|---------------------|----------------|---------|---|--|
| 🔿 Fit            |                     |                |         |   |  |
| Actual size      | ◀                   | •              |         |   |  |
| Shrink oversized | d pages             |                |         |   |  |
| Custom Scale:    | 100 %               |                |         |   |  |
| Choose paper s   | ource by PDF page s | ize Pages to P | int     |   |  |
|                  |                     | All            |         | - |  |
|                  |                     | Current        | page    |   |  |
|                  |                     |                |         |   |  |
|                  |                     | Pages          | 1 - 34  |   |  |