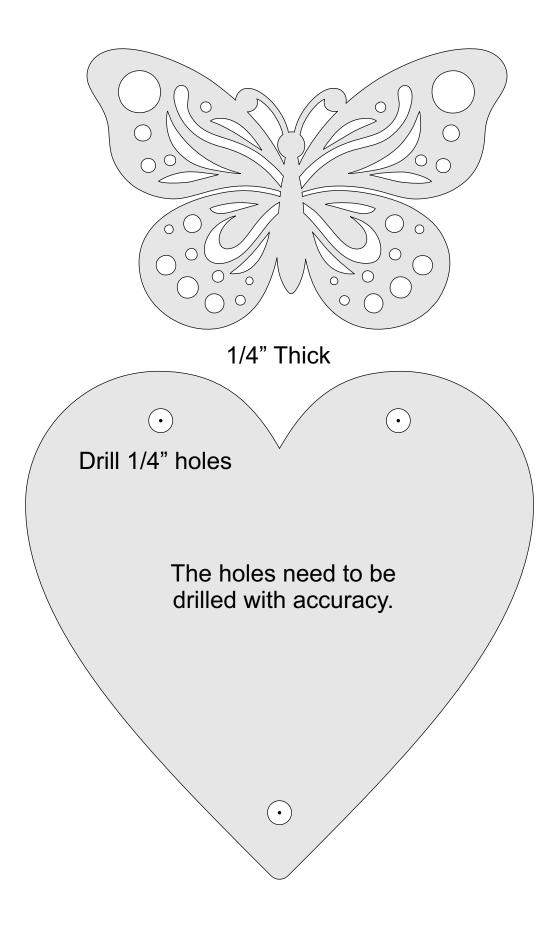

| Booklet |   |  |
|------------------|---------------------|----------------|---------|---|--|
| 🔿 Fit            |                     |                |         |   |  |
| Actual size      | ◀                   | •              |         |   |  |
| Shrink oversized | d pages             |                |         |   |  |
| Custom Scale:    | 100 %               |                |         |   |  |
| Choose paper s   | ource by PDF page s | ize Pages to P | int     |   |  |
|                  |                     | All            |         | - |  |
|                  |                     | Current        | page    |   |  |
|                  |                     |                |         |   |  |
|                  |                     | Pages          | 1 - 34  |   |  |