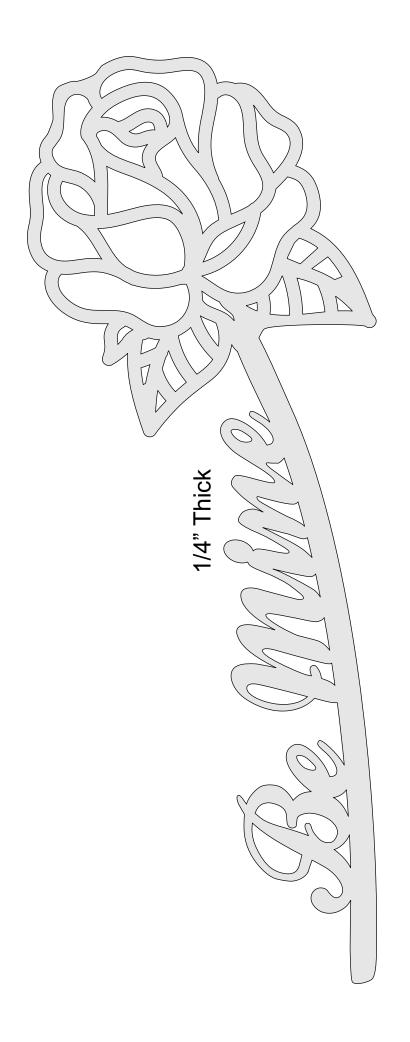

| Booklet |   |  |
|------------------|---------------------|----------------|---------|---|--|
| 🔿 Fit            |                     |                |         |   |  |
| Actual size      | ◀                   | •              |         |   |  |
| Shrink oversized | d pages             |                |         |   |  |
| Custom Scale:    | 100 %               |                |         |   |  |
| Choose paper s   | ource by PDF page s | ize Pages to P | int     |   |  |
|                  |                     | All            |         | - |  |
|                  |                     | Current        | page    |   |  |
|                  |                     |                |         |   |  |
|                  |                     | Pages          | 1 - 34  |   |  |