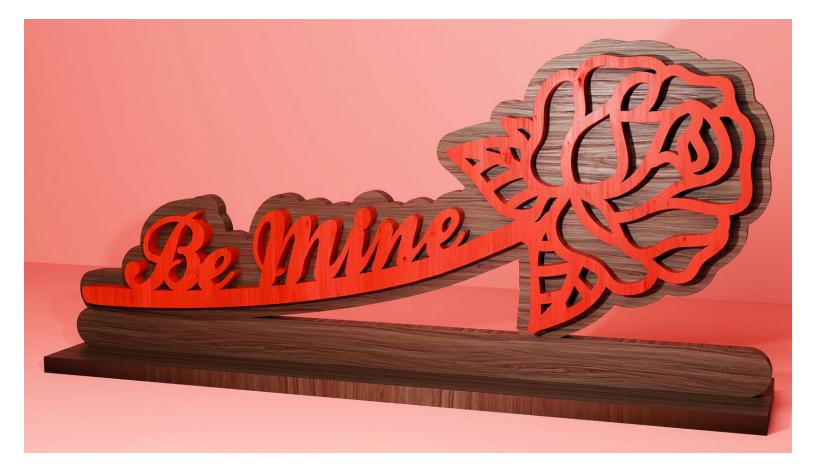

ple       | Booklet |   |  |
|------------------|---------------------|----------------|---------|---|--|
| 🔿 Fit            |                     |                |         |   |  |
| Actual size      | ◀                   | •              |         |   |  |
| Shrink oversized | d pages             |                |         |   |  |
| Custom Scale:    | 100 %               |                |         |   |  |
| Choose paper s   | ource by PDF page s | ize Pages to P | int     |   |  |
|                  |                     | All            |         | - |  |
|                  |                     | Current        | page    |   |  |
|                  |                     |                |         |   |  |
|                  |                     | Pages          | 1 - 34  |   |  |