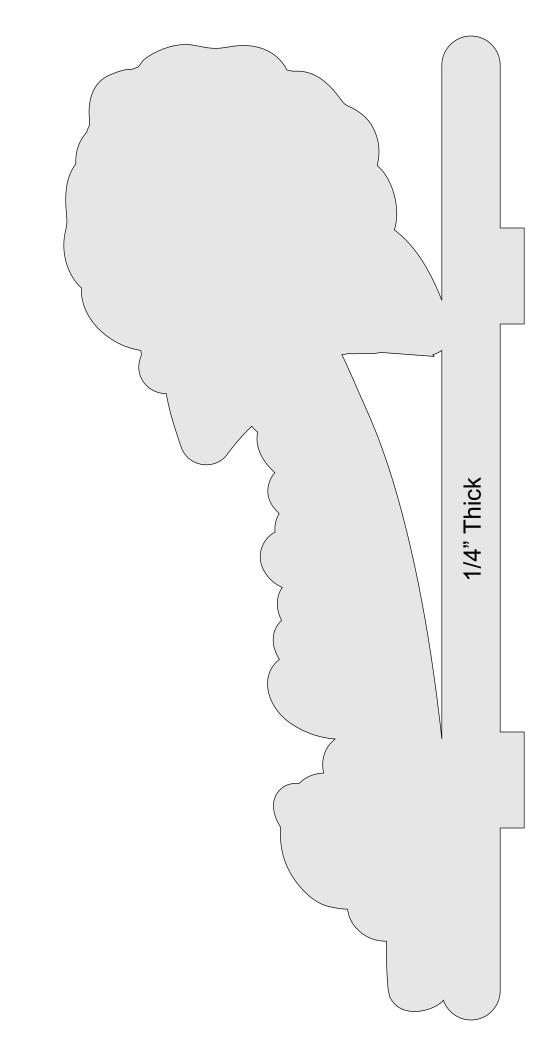

e       | Booklet |   |  |
|------------------|---------------------|----------------|---------|---|--|
| 🔿 Fit            |                     |                |         |   |  |
| Actual size      | ◀                   | •              |         |   |  |
| Shrink oversized | d pages             |                |         |   |  |
| Custom Scale:    | 100 %               |                |         |   |  |
| Choose paper s   | ource by PDF page s | ize Pages to P | int     |   |  |
|                  |                     | All            |         | - |  |
|                  |                     | Current        | page    |   |  |
|                  |                     |                |         |   |  |
|                  |                     | Pages          | 1 - 34  |   |  |