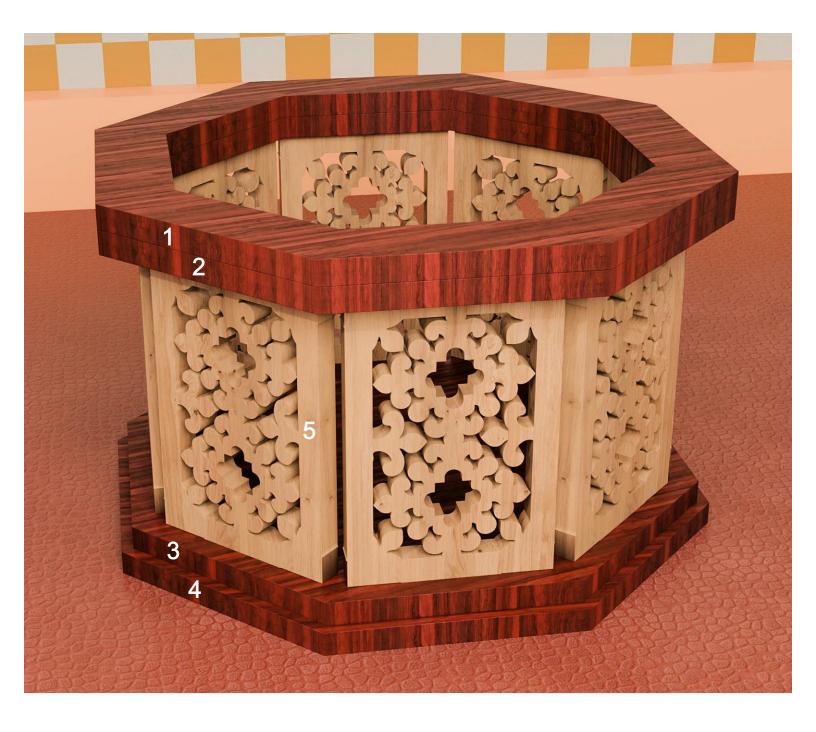

ple       | Booklet |   |  |
|------------------|---------------------|----------------|---------|---|--|
| 🔿 Fit            |                     |                |         |   |  |
| Actual size      | ◀                   | •              |         |   |  |
| Shrink oversized | d pages             |                |         |   |  |
| Custom Scale:    | 100 %               |                |         |   |  |
| Choose paper s   | ource by PDF page s | ize Pages to P | int     |   |  |
|                  |                     | All            |         | - |  |
|                  |                     | Current        | page    |   |  |
|                  |                     |                |         |   |  |
|                  |                     | Pages          | 1 - 34  |   |  |