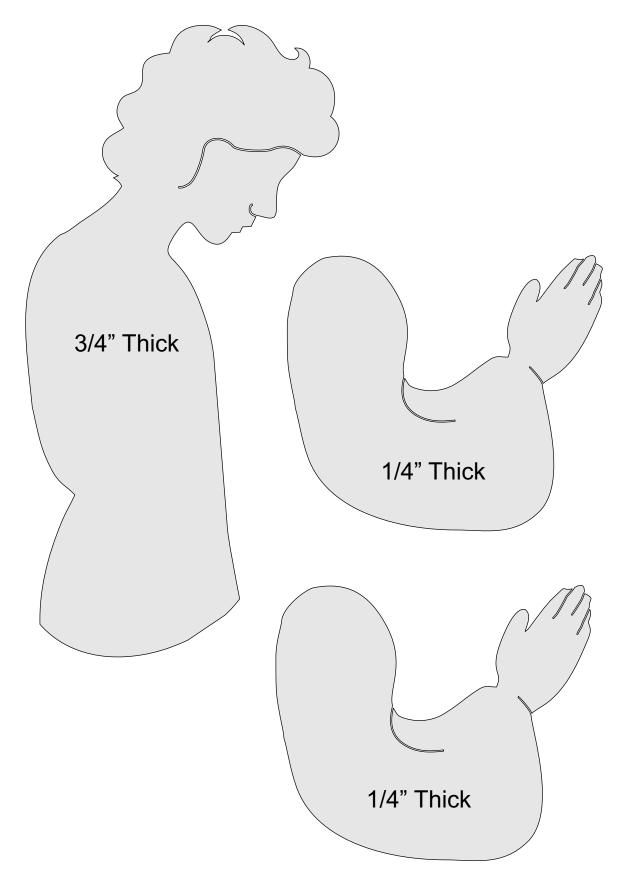

et |   |  |
|------------------|---------------------|----------------|---------|---|--|
| 🔿 Fit            |                     |                |         |   |  |
| Actual size      | ◀                   | •              |         |   |  |
| Shrink oversized | d pages             |                |         |   |  |
| Custom Scale:    | 100 %               |                |         |   |  |
| Choose paper s   | ource by PDF page s | ize Pages to P | int     |   |  |
|                  |                     | All            |         | - |  |
|                  |                     | Current        | page    |   |  |
|                  |                     |                |         |   |  |
|                  |                     | Pages          | 1 - 34  |   |  |







### Angel