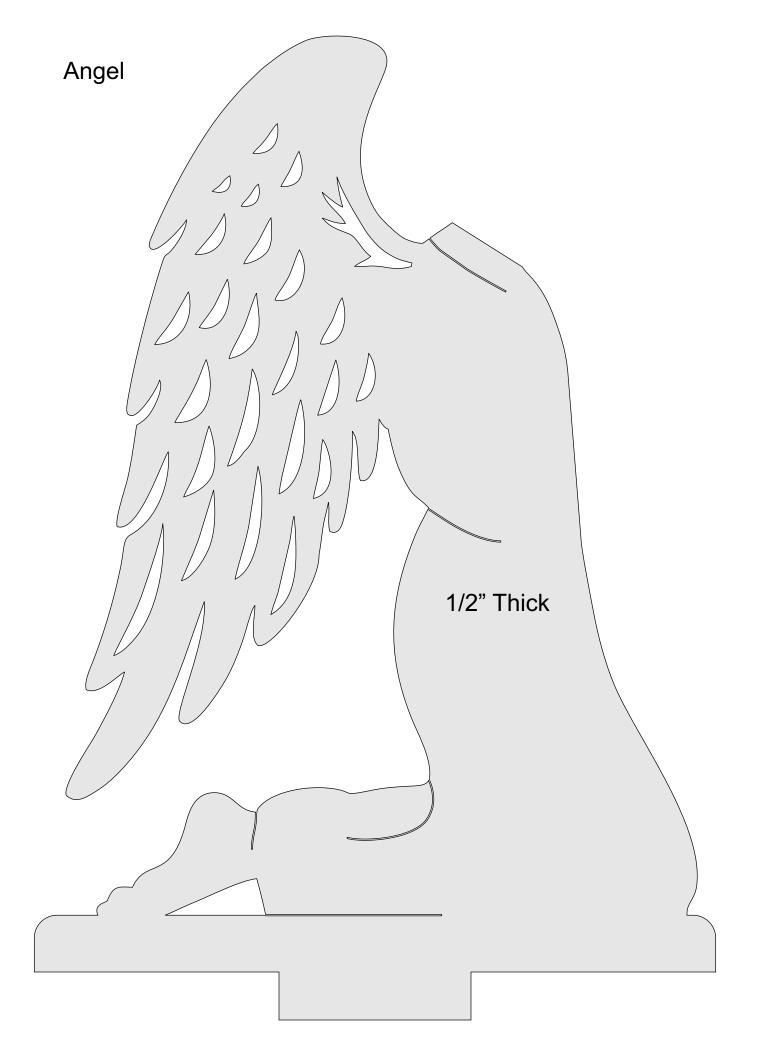

| Booklet |   |  |
|------------------|---------------------|----------------|---------|---|--|
| 🔿 Fit            |                     |                |         |   |  |
| Actual size      | ◀                   | •              |         |   |  |
| Shrink oversized | d pages             |                |         |   |  |
| Custom Scale:    | 100 %               |                |         |   |  |
| Choose paper s   | ource by PDF page s | ize Pages to P | int     |   |  |
|                  |                     | All            |         | - |  |
|                  |                     | Current        | page    |   |  |
|                  |                     |                |         |   |  |
|                  |                     | Pages          | 1 - 34  |   |  |







### Angel