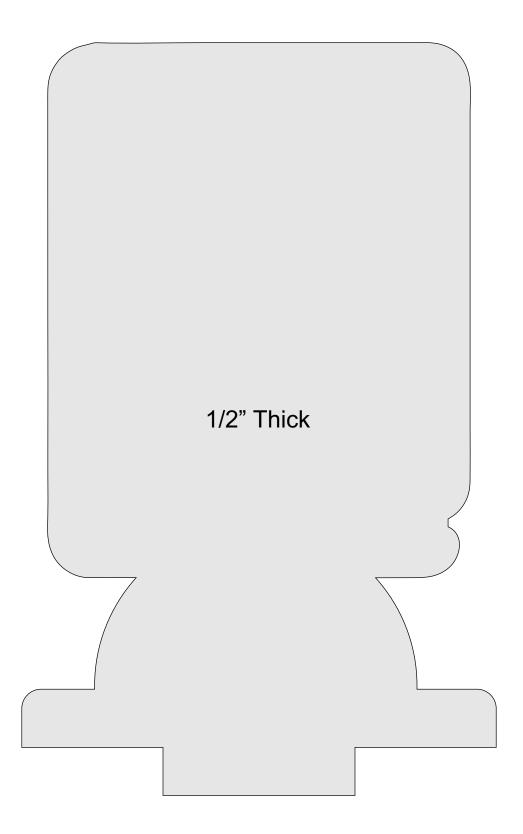

|  |
|------------------|---------------------|----------------|---------|---|--|
| 🔿 Fit            |                     |                |         |   |  |
| Actual size      | ◀                   | •              |         |   |  |
| Shrink oversized | d pages             |                |         |   |  |
| Custom Scale:    | 100 %               |                |         |   |  |
| Choose paper s   | ource by PDF page s | ize Pages to P | int     |   |  |
|                  |                     | All            |         | - |  |
|                  |                     | Current        | page    |   |  |
|                  |                     |                |         |   |  |
|                  |                     | Pages          | 1 - 34  |   |  |







### Angel