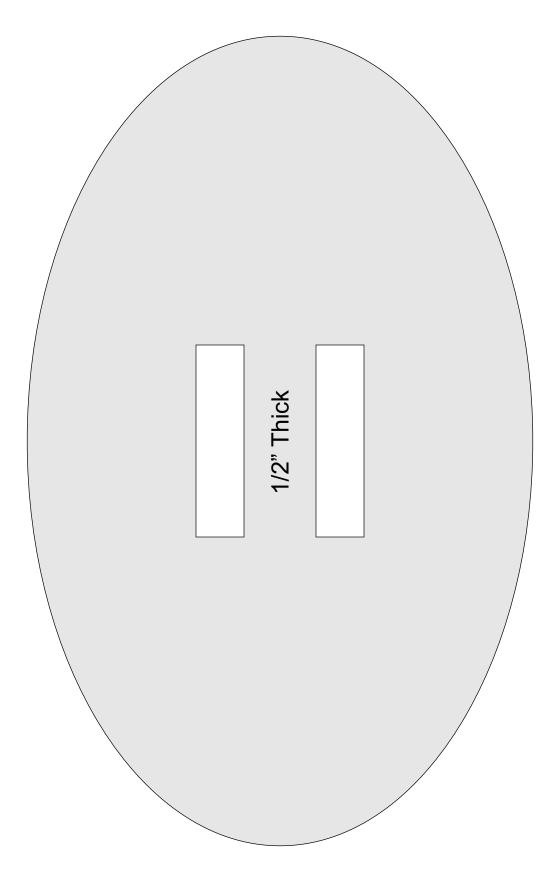

|  |
|------------------|---------------------|----------------|---------|---|--|
| 🔿 Fit            |                     |                |         |   |  |
| Actual size      | ◀                   | •              |         |   |  |
| Shrink oversized | d pages             |                |         |   |  |
| Custom Scale:    | 100 %               |                |         |   |  |
| Choose paper s   | ource by PDF page s | ize Pages to P | int     |   |  |
|                  |                     | All            |         | - |  |
|                  |                     | Current        | page    |   |  |
|                  |                     |                |         |   |  |
|                  |                     | Pages          | 1 - 34  |   |  |







### Angel