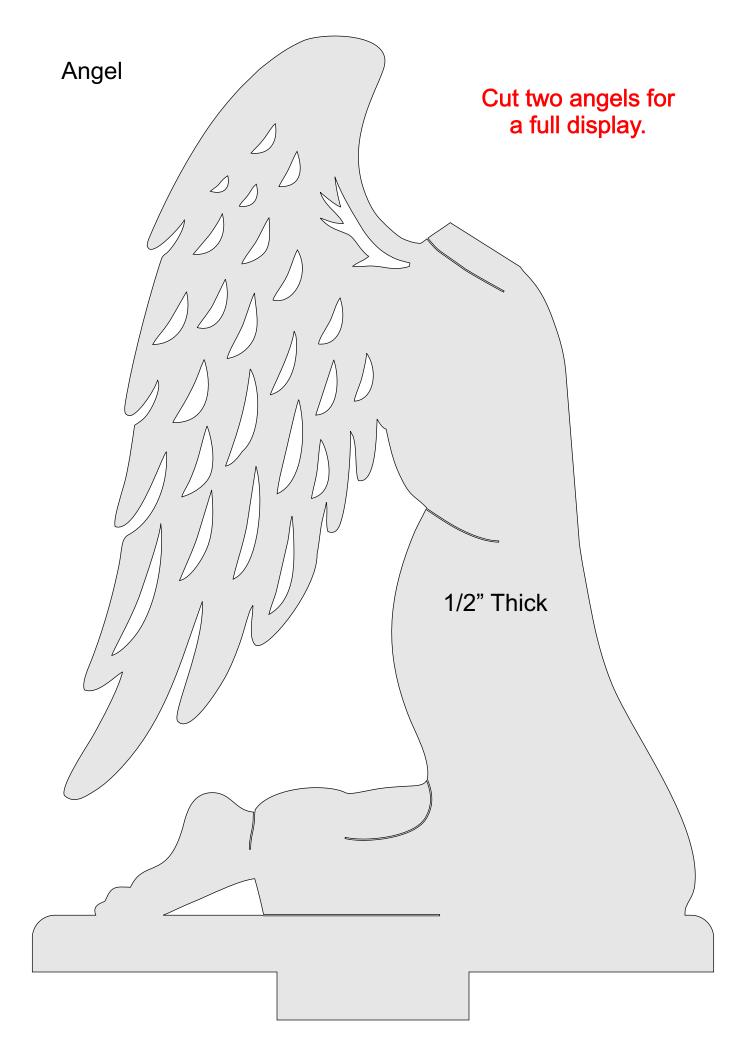

e       | Booklet |   |  |
|------------------|---------------------|----------------|---------|---|--|
| 🔿 Fit            |                     |                |         |   |  |
| Actual size      | ◀                   | •              |         |   |  |
| Shrink oversized | d pages             |                |         |   |  |
| Custom Scale:    | 100 %               |                |         |   |  |
| Choose paper s   | ource by PDF page s | ize Pages to P | int     |   |  |
|                  |                     | All            |         | - |  |
|                  |                     | Current        | page    |   |  |
|                  |                     |                |         |   |  |
|                  |                     | Pages          | 1 - 34  |   |  |







### Angel