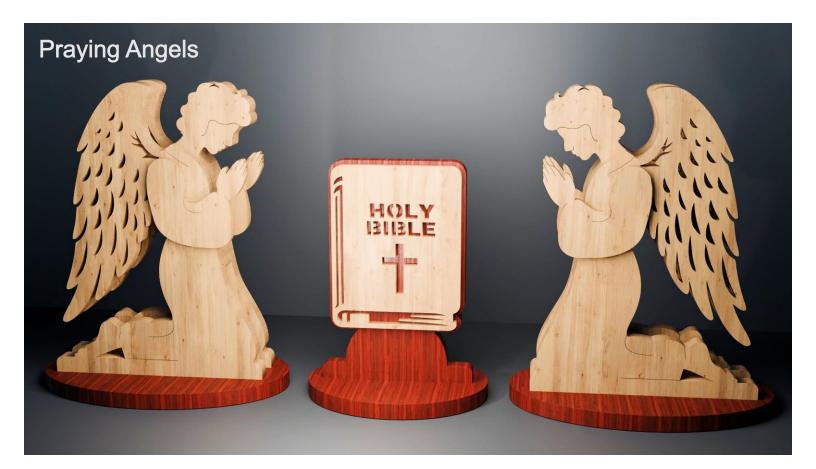

ple       | Booklet |   |  |
|------------------|---------------------|----------------|---------|---|--|
| 🔿 Fit            |                     |                |         |   |  |
| Actual size      | ◀                   | •              |         |   |  |
| Shrink oversized | d pages             |                |         |   |  |
| Custom Scale:    | 100 %               |                |         |   |  |
| Choose paper s   | ource by PDF page s | ize Pages to P | int     |   |  |
|                  |                     | All            |         | - |  |
|                  |                     | Current        | page    |   |  |
|                  |                     |                |         |   |  |
|                  |                     | Pages          | 1 - 34  |   |  |







### Angel