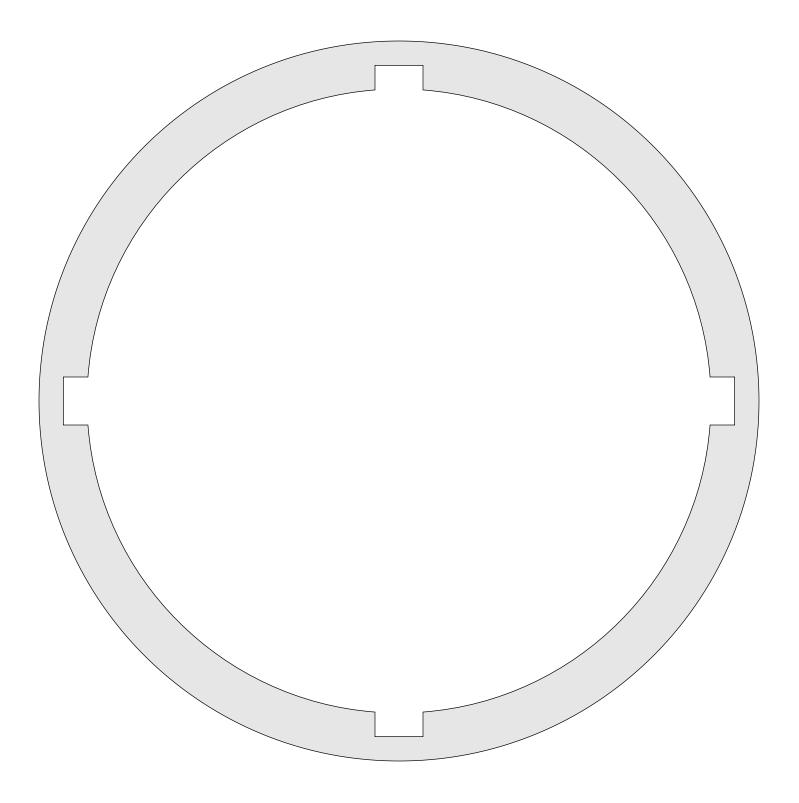

--------|---------------------|----------------|---------|---|--|
| 🔿 Fit            |                     |                |         |   |  |
| Actual size      | ◀                   | •              |         |   |  |
| Shrink oversized | d pages             |                |         |   |  |
| Custom Scale:    | 100 %               |                |         |   |  |
| Choose paper s   | ource by PDF page s | ize Pages to P | int     |   |  |
|                  |                     | All            |         | - |  |
|                  |                     | Current        | page    |   |  |
|                  |                     |                |         |   |  |
|                  |                     | Pages          | 1 - 34  |   |  |



Do not glue the cage to the base