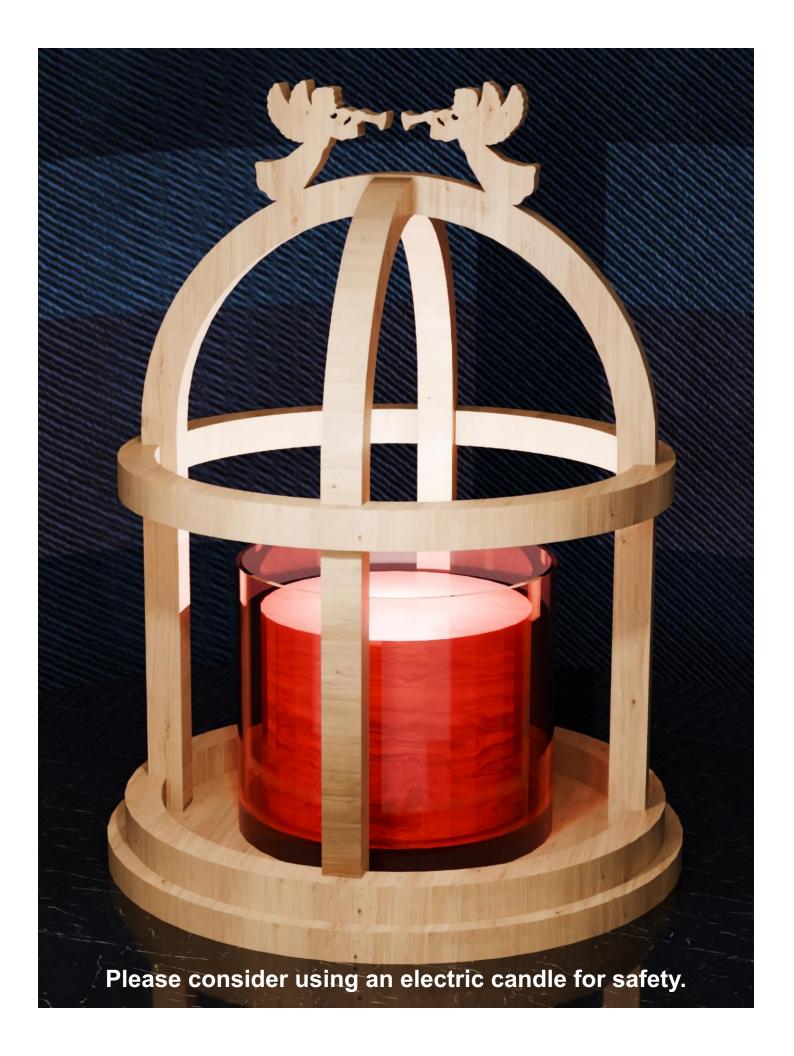

ple       | Booklet |   |  |
|------------------|---------------------|----------------|---------|---|--|
| 🔿 Fit            |                     |                |         |   |  |
| Actual size      | ◀                   | •              |         |   |  |
| Shrink oversized | d pages             |                |         |   |  |
| Custom Scale:    | 100 %               |                |         |   |  |
| Choose paper s   | ource by PDF page s | ize Pages to P | int     |   |  |
|                  |                     | All            |         | - |  |
|                  |                     | Current        | page    |   |  |
|                  |                     |                |         |   |  |
|                  |                     | Pages          | 1 - 34  |   |  |



Do not glue the cage to the base