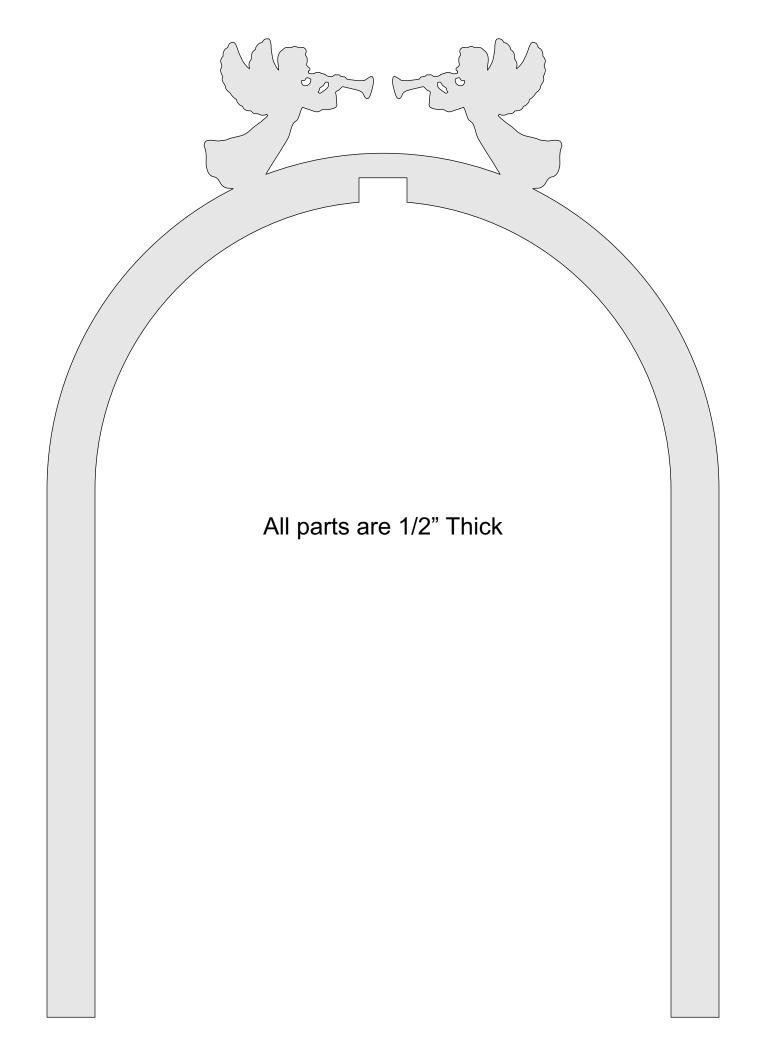

Steve Good retains the right to the pattern. If you have any questions about the use of this pattern please contact me at steve@stevedgood.com

When printing this pattern it is important to print it full size. When you bring up the print dialog box look in the "Page Sizing & Handling" section. Make sure the "Actual Size" is selected before you hit print.