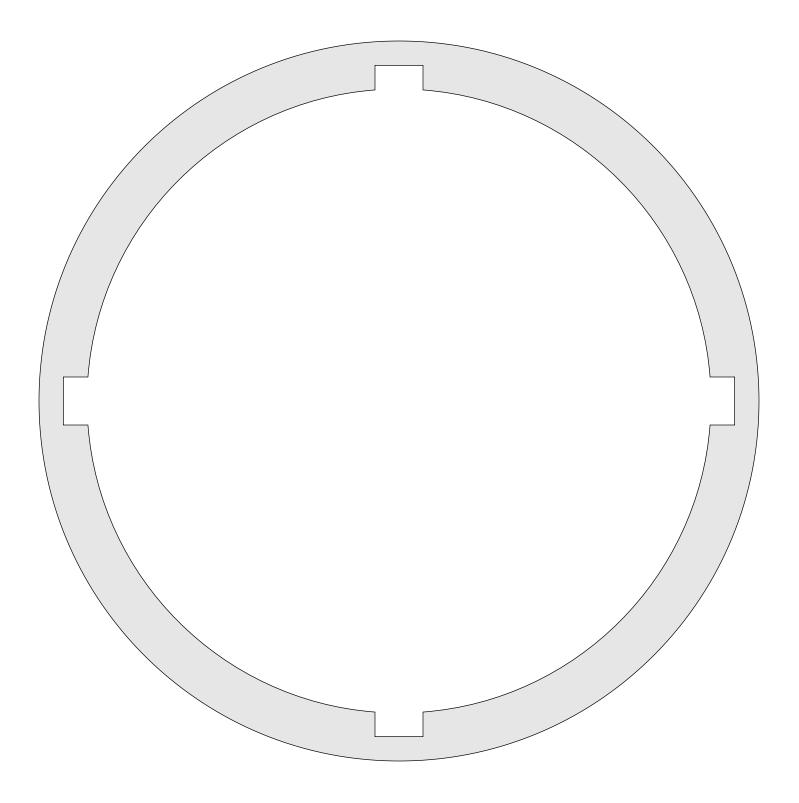

------|---------------------|----------------|---------|---|--|
| 🔿 Fit            |                     |                |         |   |  |
| Actual size      | ◀                   | •              |         |   |  |
| Shrink oversized | d pages             |                |         |   |  |
| Custom Scale:    | 100 %               |                |         |   |  |
| Choose paper s   | ource by PDF page s | ize Pages to P | int     |   |  |
|                  |                     | All            |         | - |  |
|                  |                     | Current        | page    |   |  |
|                  |                     |                |         |   |  |
|                  |                     | Pages          | 1 - 34  |   |  |



Do not glue the cage to the base