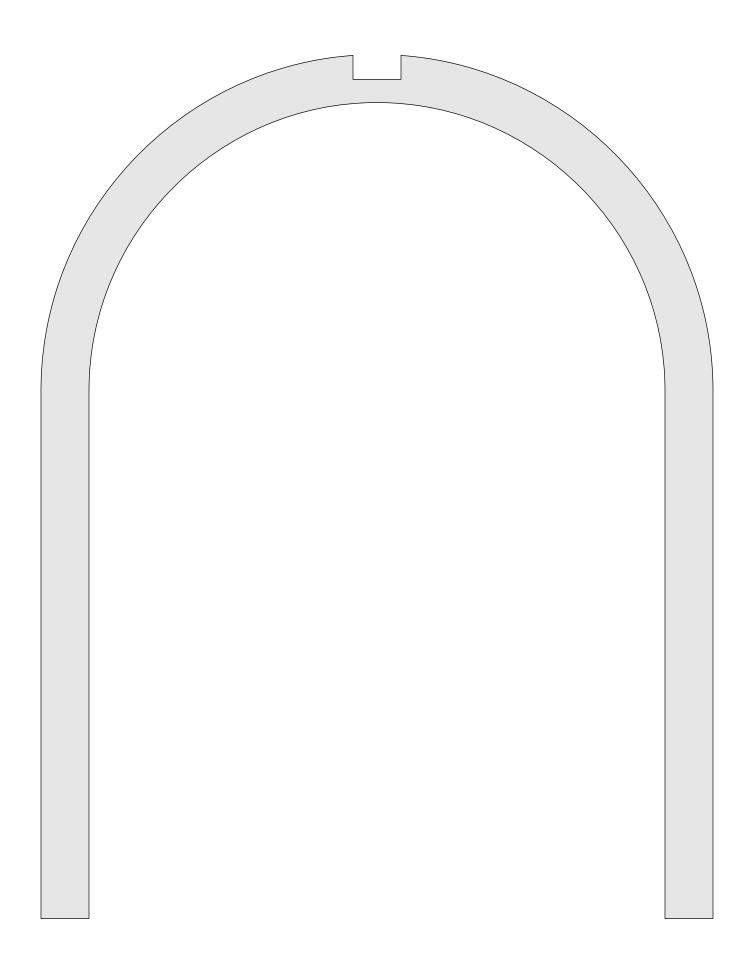

Steve Good retains the right to the pattern. If you have any questions about the use of this pattern please contact me at steve@stevedgood.com

When printing this pattern it is important to print it full size. When you bring up the print dialog box look in the "Page Sizing & Handling" section. Make sure the "Actual Size" is selected before you hit print.