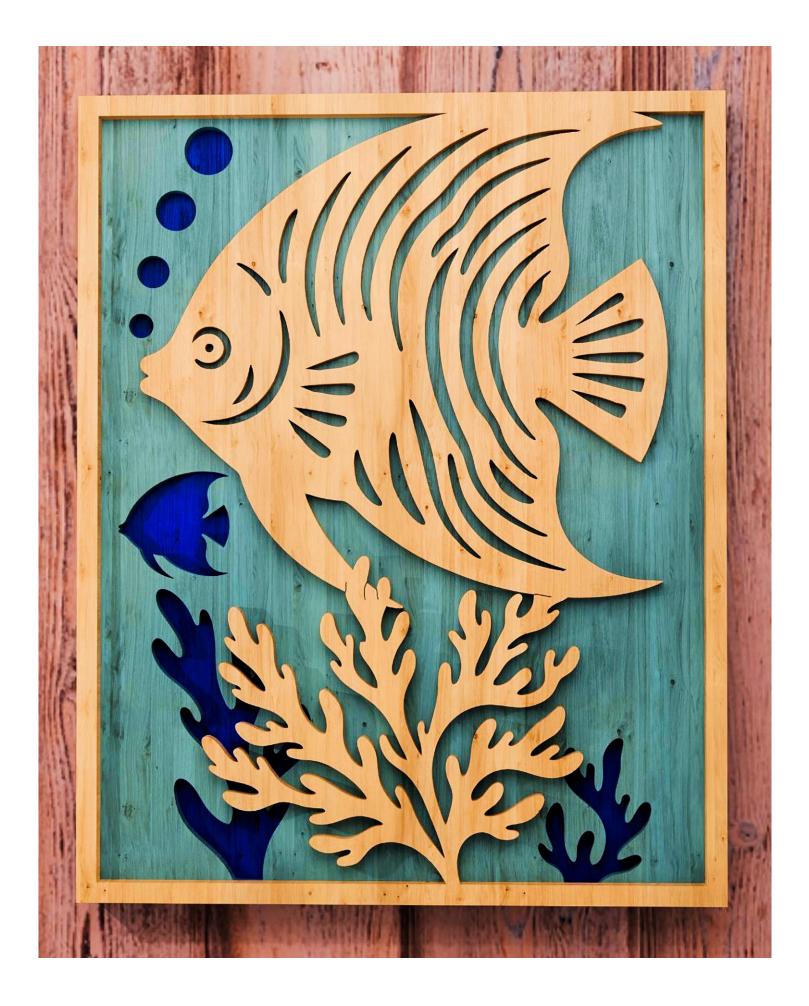

ple       | Booklet |   |  |
|------------------|---------------------|----------------|---------|---|--|
| 🔿 Fit            |                     |                |         |   |  |
| Actual size      | ◀                   | •              |         |   |  |
| Shrink oversized | d pages             |                |         |   |  |
| Custom Scale:    | 100 %               |                |         |   |  |
| Choose paper s   | ource by PDF page s | ize Pages to P | int     |   |  |
|                  |                     | All            |         | - |  |
|                  |                     | Current        | page    |   |  |
|                  |                     |                |         |   |  |
|                  |                     | Pages          | 1 - 34  |   |  |