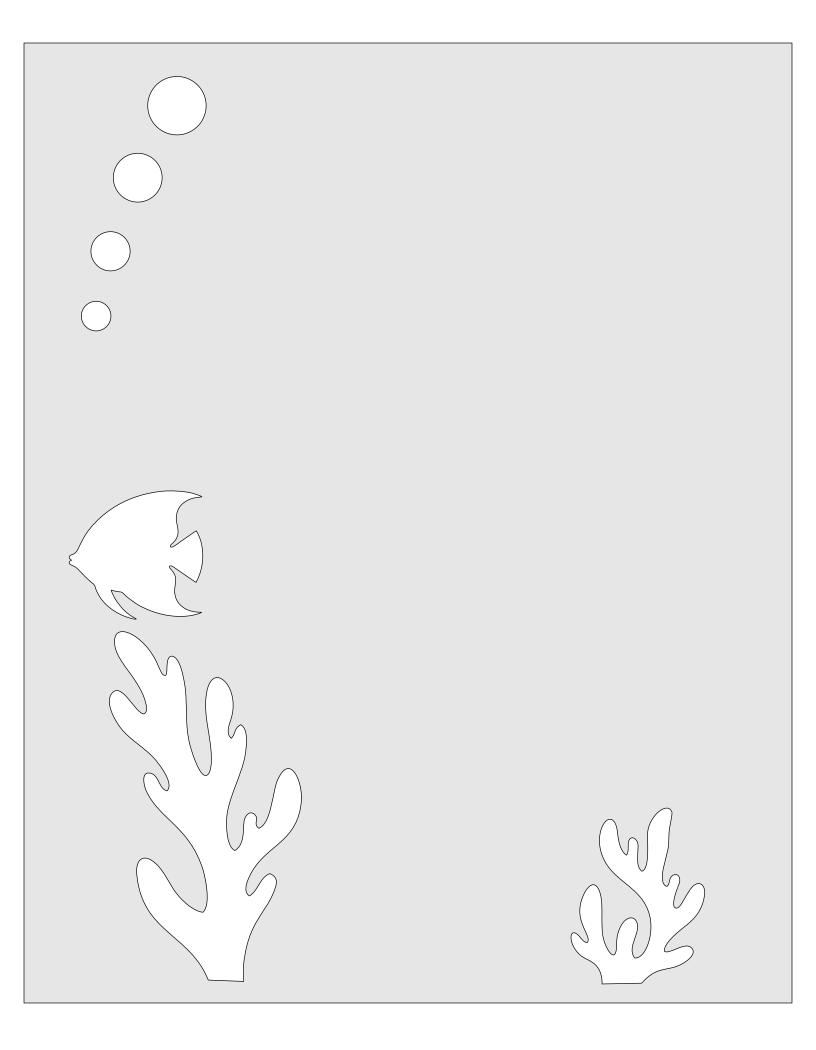

## SCROLLSAW WORKSHOP.BLOGSPOT.COM

## Digital Patterns Designed by Steve Good

Hundreds of free Patterns Stencil Printer Jigsaw Puzzle Templates DVD's Key Chain Pattern Printer Video Tutorials Reviews Community Forum and more.

Click to Donate.